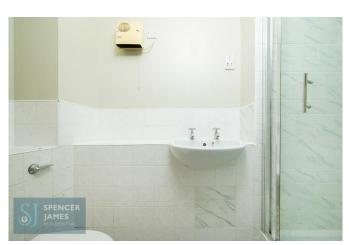

## **En-Suite Shower Room**

Three piece suite comprising a shower cubicle, low level wc and hand wash basin.

# **Bathroom**

Three piece suite comprising a panelled bath and shower attachment, low level wc and hand wash basin. Ceramic tiled flooring. Double glazed window to side aspect.