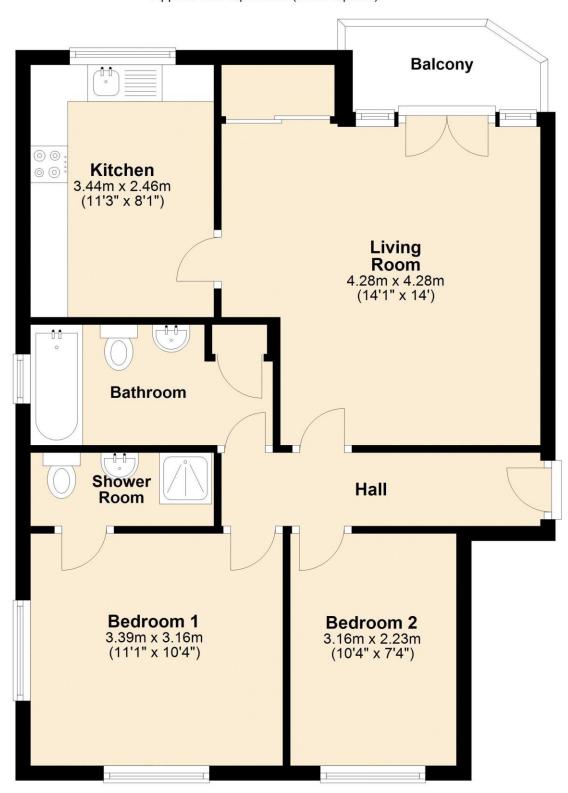

8 Hartlepool Court | London E16 2RL T: +44 (0) 20 7474 3636 E: mail@spencer-james.co.uk www.spencer-james.co.uk

- \*\* Two Double Bedrooms \*\*
- \*\* 174 Year Lease \*\*
- \*\* Balcony \*\*
- \*\* EPC C / Council Tax Band C \*\*
- \*\* Family Bathroom and En-Suite Shower Room \*\*
- \*\* Free Residents Permit Parking \*\*
- \*\* Walking Distance to DLR \*\*
- \*\* Floor Area: 638 Sq/Ft (59.3 Sq/M) \*\*

## **Accommodation Comprises:**

#### **Entrance Hallway**

Laminate wood effect flooring, telephone entry point

#### **Living Room** 14' 1" x 14' 0" (4.29m x 4.26m)

Laminate wood effect flooring, storage cupboard, storage heater, double glazed door to balcony.

# **Kitchen** 11' 3" x 8' 1" (3.43m x 2.46m)

Fitted with a range of eye and base level units with roll top surfaces incorporating a stainless steel sink and mixer tap, integrated cooker, hob and extractor. Space for washing machine and fridge freezer. Ceramic tiled flooring. Double glazed window to rear aspect.

## **Bedroom One** 11' 1" x 10' 4" (3.38m x 3.15m)

Dual aspect double glazed window to front and side aspect, wall mounted heater, laminate wood effect flooring.

## **En-Suite Shower Room**

Three piece suite comprising a shower cubicle, low level wc and hand wash basin.

#### **Bedroom Two** 10' 4" x 7' 4" (3.15m x 2.23m)

Double glazed window to front aspect, wall mounted heater, laminate wood effect flooring.

# **Bathroom**

Three piece suite comprising a panelled bath and shower attachment, low level wc and hand wash basin. Ceramic tiled flooring. Double glazed window to side aspect.

## **Externally**

Balcony with dock views, free residents permit parking, 24 hour security/estate office.

#### **Lease Details**

Lease - 174 Years Remaining

Service Charge - £1981 per annum (Includes Water Rates)

Ground Rent - £1 per annum (if demanded)

First Floor
Approx. 59.3 sq. metres (638.8 sq. feet)

Total area: approx. 59.3 sq. metres (638.8 sq. feet)