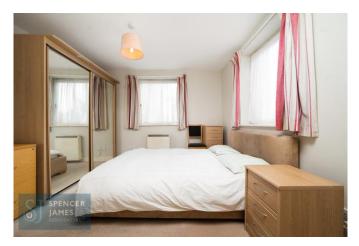

## **Bedroom One** 11' 1" x 10' 4" (3.38m x 3.15m)

Dual aspect double glazed window to front and side aspect, wall mounted heater, laminate wood effect flooring.

#### **Bedroom Two** 10' 4" x 7' 4" (3.15m x 2.23m)

Double glazed window to front aspect, wall mounted heater, laminate wood effect flooring.