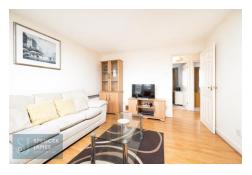

#### **Living Room** 14' 1" x 14' 0" (4.29m x 4.26m)

Laminate wood effect flooring, storage cupboard, storage heater, double glazed door to balcony.