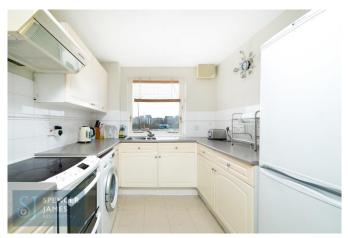

# **Kitchen** 11' 3" x 8' 1" (3.43m x 2.46m)

Fitted with a range of eye and base level units with roll top surfaces incorporating a stainless steel sink and mixer tap, integrated cooker, hob and extractor. Space for washing machine and fridge freezer. Ceramic tiled flooring. Double glazed window to rear aspect.