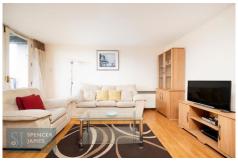

#### **Living Room** 14' 1" x 14' 0" (4.29m x 4.26m)

Laminate wood effect flooring, storage cupboard, storage heater, double glazed door to balcony.