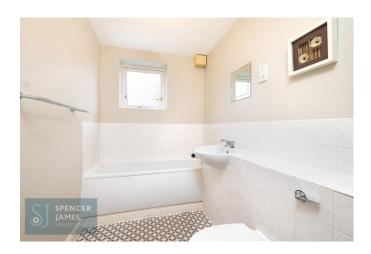

## **En-Suite Shower Room**

Three piece suite comprising a shower cubicle, low level wc and hand wash basin.

# **Bathroom**

Three piece suite comprising a panelled bath and shower attachment, low level wc and hand wash basin. Ceramic tiled flooring. Double glazed window to side aspect.