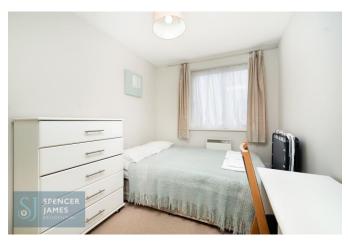

## **Bedroom One** 11' 1" x 10' 4" (3.38m x 3.15m)

Dual aspect double glazed window to front and side aspect, wall mounted heater, laminate wood effect flooring.

#### **Bedroom Two** 10' 4" x 7' 4" (3.15m x 2.23m)

Double glazed window to front aspect, wall mounted heater, laminate wood effect flooring.