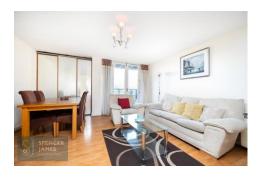

#### **Living Room** 14' 1" x 14' 0" (4.29m x 4.26m)

Laminate wood effect flooring, storage cupboard, storage heater, double glazed door to balcony.