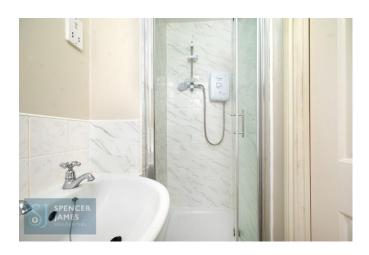

## **En-Suite Shower Room**

Three piece suite comprising a shower cubicle, low level wc and hand wash basin.

# **Bathroom**

Three piece suite comprising a panelled bath and shower attachment, low level wc and hand wash basin. Ceramic tiled flooring. Double glazed window to side aspect.